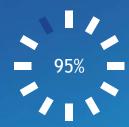

#### **Impact**

95%
Completion rate
(up 200%) from
previous
completion rates

answers

More completely
filled out forms,
more open
suggestions

**Better quality** 

change
Substantially less
negative comments
in open comment
fields